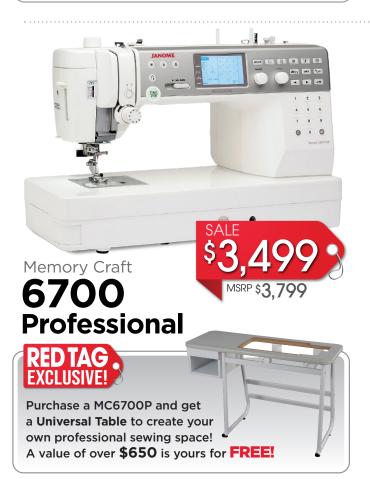

**Advanced Accessory Pack!**  SKYLINE

MSRP \$3.

Anniversary Edition \$7

For a limited time receive HP needle plate and foot system, plus additional feet for all your needs A \$260 Value!

- Top loading full rotary hook
- One-Step Needle Plate Conversion
- 9mm Needle Plate with Advanced Markings
- 7-Piece Feed Dog/Drop Feed
- Superior Needle Threader 2
- Extended Sewing Application Menu
- Ruler Work compatible
- HP Foot and Plate compatible