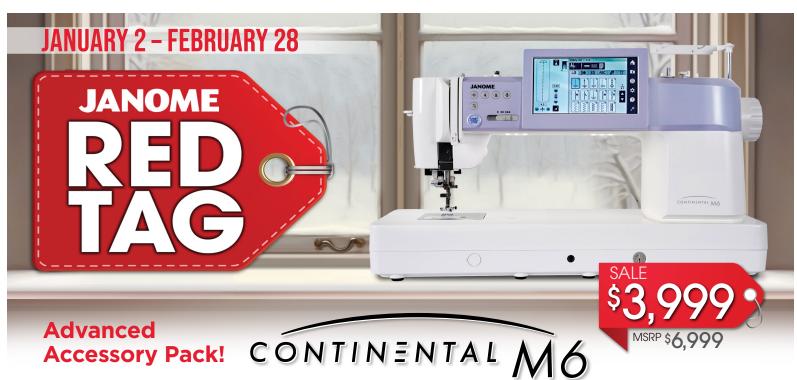

## PROFESSIONAL

Janome's **Continental M8 Professional** has everything you'll need for Hi-Definition Quilting and Sewing.

- A.S.R.™ (Accurate Stitch Regulator) included
- AcuFeed<sup>™</sup> Flex Layered Fabric Feeding system
- 450 Built-in stitches up to 9mm wide / 1,300 SPM
- 7" Color LCD Touchscreen