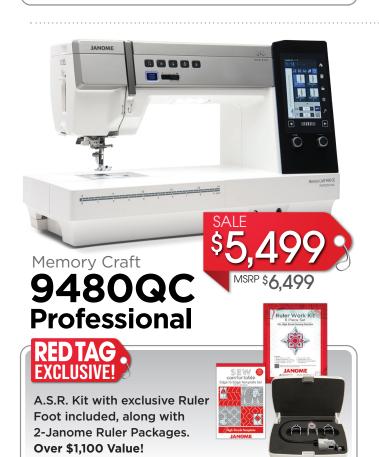

- AcuFeed™ Flex Plus Layered
   400 Built-in stitches up Fabric Feeding System (Optional Accessory)
- Maxmum sewing speed: 1,300 SPM
- Stitch Tapering function
- to 9mm wide, including 5 alphabets
- Superior Needle Threader 2
- 7" Color LCD Touchscreen

**Advanced Accessory Pack!**  SKYLINE

MSRP \$3.

Anniversary Edition \$7

For a limited time receive HP needle plate and foot system, plus additional feet for all your needs A \$260 Value!

- Top loading full rotary hook
- One-Step Needle Plate Conversion
- 9mm Needle Plate with Advanced Markings
- 7-Piece Feed Dog/Drop Feed
- Superior Needle Threader 2
- Extended Sewing Application Menu
- Ruler Work compatible
- HP Foot and Plate compatible