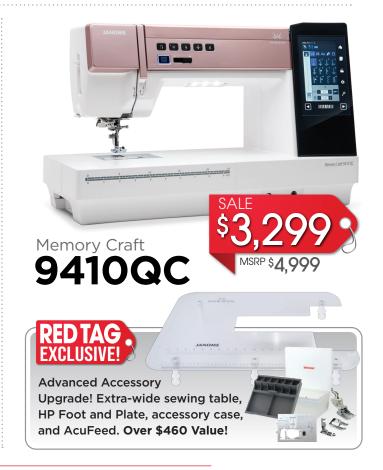

- AcuFeed™ Flex Plus Layered
   400 Built-in stitches up Fabric Feeding System (Optional Accessory)
- Maxmum sewing speed: 1,300 SPM
- Stitch Tapering function
- to 9mm wide, including 5 alphabets
- Superior Needle Threader 2
- 7" Color LCD Touchscreen