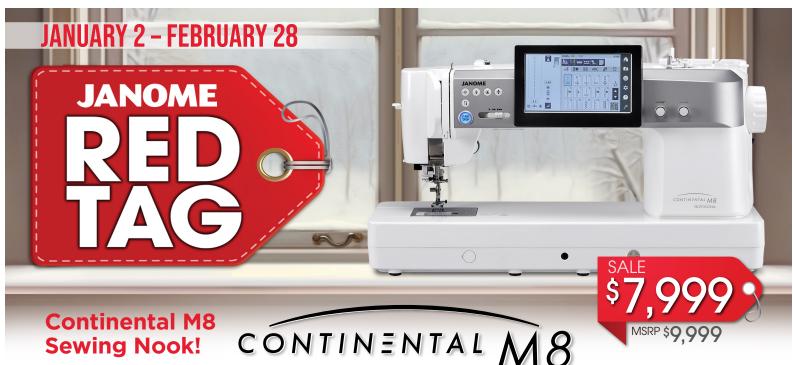

RED TAG
EXCLUSIVE!

Purchase a Continental M8
and get a Continental Table

nook! A value of over \$850 is yours for FREE!

for your own sturdy sewing