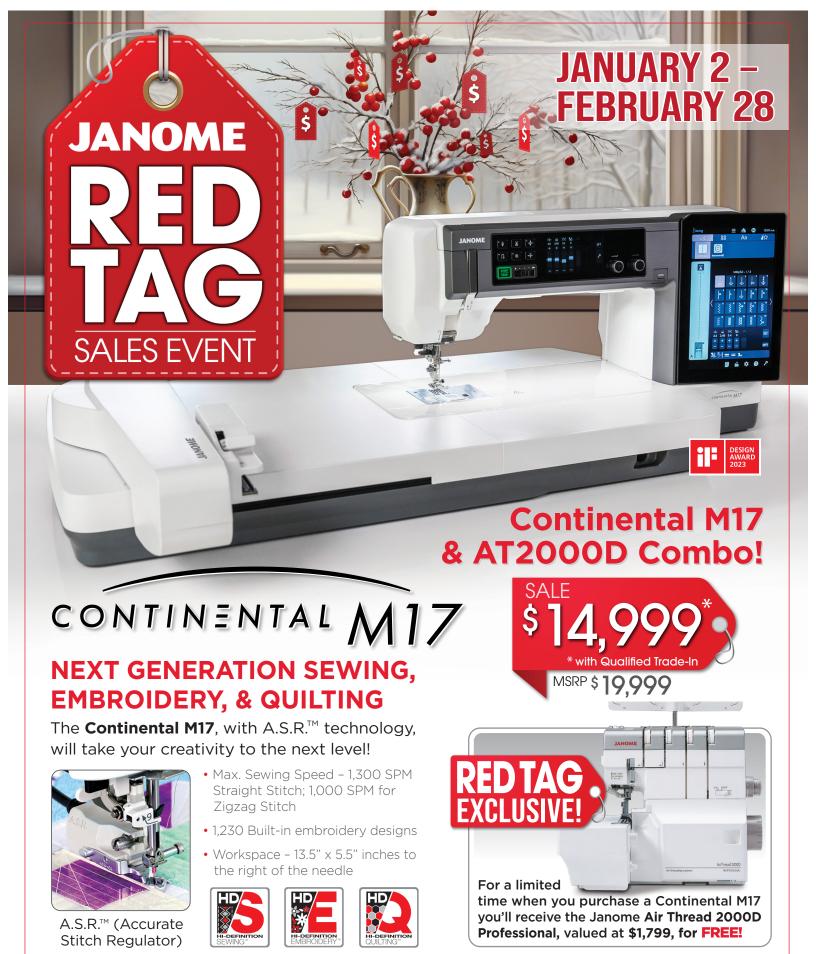

## PROFESSIONAL

Janome's **Continental M8 Professional** has everything you'll need for Hi-Definition Quilting and Sewing.

- A.S.R.™ (Accurate Stitch Regulator) included
- AcuFeed<sup>™</sup> Flex Layered Fabric Feeding system
- 450 Built-in stitches up to 9mm wide / 1,300 SPM
- 7" Color LCD Touchscreen