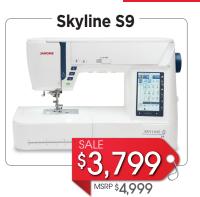

- AcuFeed™ Flex Plus Layered
   400 Built-in stitches up Fabric Feeding System (Optional Accessory)
- Maxmum sewing speed: 1,300 SPM
- Stitch Tapering function
- to 9mm wide, including 5 alphabets
- Superior Needle Threader 2
- 7" Color LCD Touchscreen

**Advanced Accessory Pack!**  SKYLINE

MSRP \$3.

Anniversary Edition \$7

For a limited time receive HP needle plate and foot system, plus additional feet for all your needs A \$260 Value!

- Top loading full rotary hook
- One-Step Needle Plate Conversion
- 9mm Needle Plate with Advanced Markings
- 7-Piece Feed Dog/Drop Feed
- Superior Needle Threader 2
- Extended Sewing Application Menu
- Ruler Work compatible
- HP Foot and Plate compatible