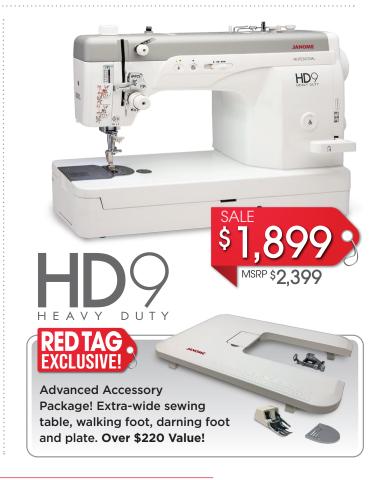

RED TAG
EXCLUSIVE!

Purchase a Continental M8
and get a Continental Table

nook! A value of over \$850 is yours for FREE!

for your own sturdy sewing